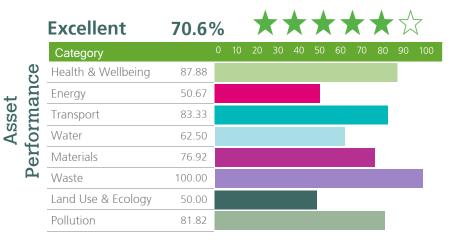

Issue: **1.3** 

The assessment process is certified by BRE Global Limited in accordance with the requirements of **Scheme Document SD123** 

**Asset Performance:** 

70.6%

Excellent

**Building Management: Not Assessed** 